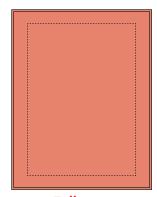

#### Winter:

Confirmation: October 2 Art submission: October 16 Publication: November

Full page Trim size: 8.5" × 11";

with bleed: 8.75" × 11.25" type margin: 6.75" × 9.5"

**1/2 page** 6.75" × 4.75"

1/2 page (vertical) 3.25"×9.5"