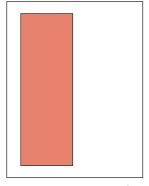

#### Winter:

Confirmation: October 2 Art submission: October 16 Publication: November

Full page Trim size: 8.5" × 11";

with bleed: 8.75" × 11.25" type margin: 6.75" × 9.5"

**1/2 page** 6.75" × 4.75"

1/2 page (vertical) 3.25"×9.5"